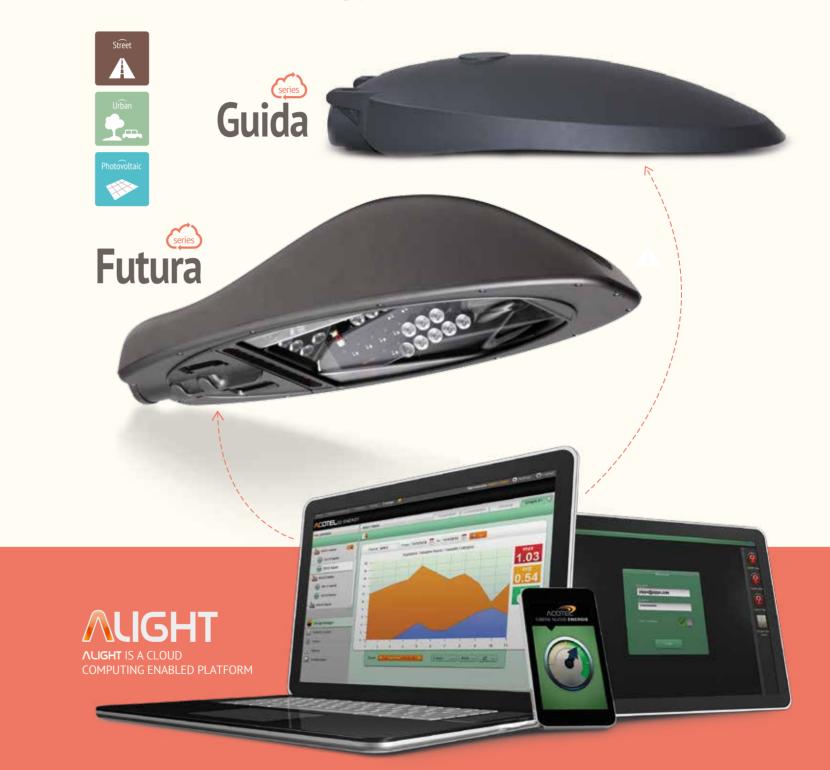

From Niteko and Acotel cooperation born the new Light Cloud Fixture series, thank to **ALIGHT**, the new frontier in remote lighting control using LCG Technology by Acotel.

## **ALIGHT** Technology is available on: